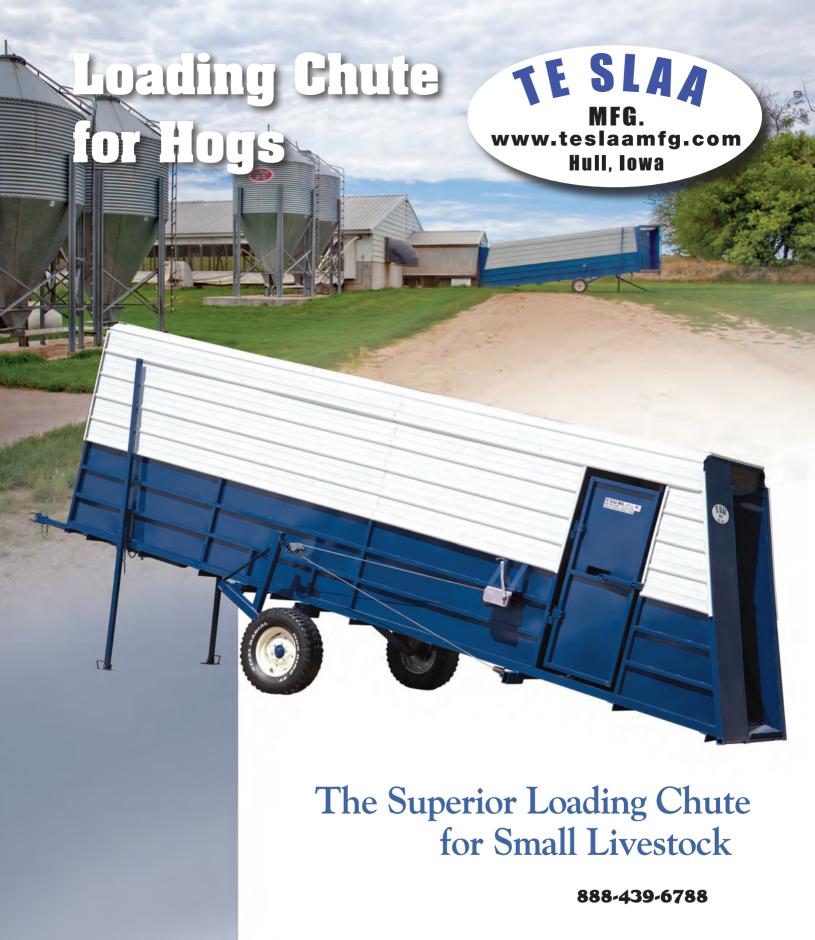

## ur Loadout

onment keeps out the elements.

struction means your investment will last for years.



Corrugated Top minimizes outside exposure to livestock.

3500 lb. Safety Winch easily adjusts loading deck height from a low 16" to a maximum 10'.

Side Door with latch gives easy access to catwalk or loading ramp and makes provision for loading assistance.







Heavy Duty Undercarriage, Axle, and Hubs with 16" Tires and 6 Bolt Wheels. Axle design allows chute deck to be lowered below axle height for gooseneck trailer loading. Locking Transport Arms provide safe and stable moving down the road.

2" x 12" Wood Flooring with Steel Traction Bars that folds up and out of the way, makes thorough washout easy.





This Option allows amimals to exit to the trailer either to the left, to t