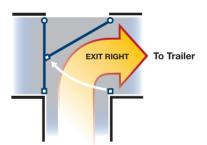

2" x 12" Wood Flooring with Steel Traction Bars that folds up and out of the way, makes thorough washout easy.

This Option allows amimals to exit to the trailer either to the left, to the center, or to the right. Two hinged door panels swing and lock to make the exit direction change convenient.

To exit animals to the left, open the left panel and latch it to the right panel.

To exit animals straight out, close the left and right panel to the left and right exits.

To exit animals to the right, open the right panel and latch it to the left panel.