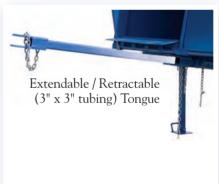

Side Door with latch gives easy access to catwalk or loading ramp and makes provision for loading assistance.

Heavy Duty Undercarriage, Axle, and Hubs with 16" Tires and 6 Bolt Wheels. Axle design allows chute deck to be lowered below axle height for gooseneck trailer loading. Locking Transport Arms provide safe and stable moving down the road.