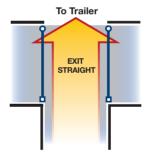

2" x 12" Wood Flooring with Steel Traction Bars that folds up and out of the way, makes thorough washout easy.

This Option allows amimals to exit to the trailer either to the left, to the center, or to the right. Two hinged door panels swing and lock to make the exit direction change convenient.

To exit animals to the left, open the left panel and latch it to the right panel.

To exit animals straight out, close the left and right panel to the left and right exits.

To exit animals to the right, open the right panel and latch it to the left panel.