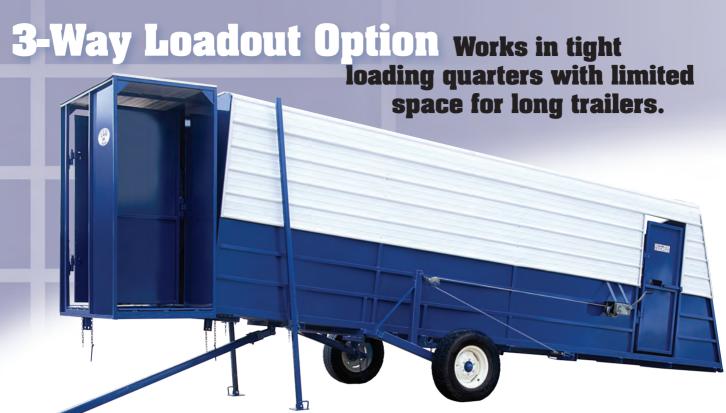

2" x 12" Wood Flooring with Steel Traction Bars that folds up and out of the way, makes thorough washout easy.

This Option allows amimals to exit to the trailer either to the left, to the center, or to the right. Two hinged door panels swing and lock to make the exit direction change convenient.

To exit animals to the left, open the left panel and latch it to the right panel.

To exit animals straight out, close the left and right panel to the left and right exits.

To exit animals to the right, open the right panel and latch it to the left panel.