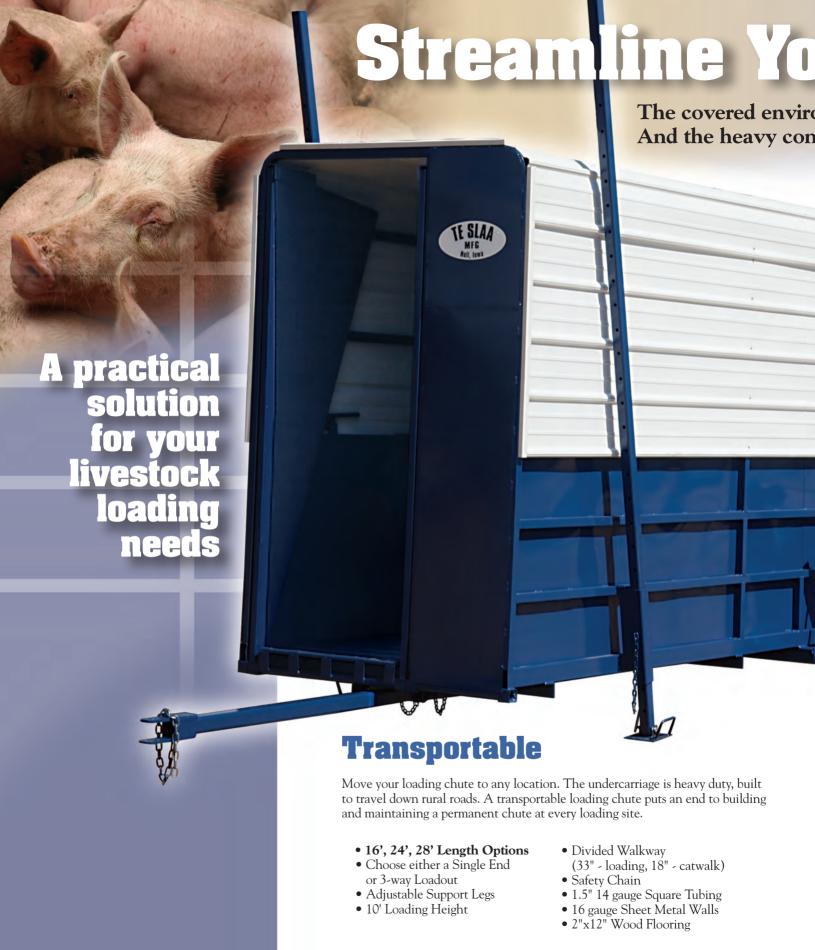

## ur Loadout

onment keeps out the elements.

struction means your investment will last for years.

Corrugated Top minimizes outside exposure to livestock.

3500 lb. Safety Winch easily adjusts loading deck height from a low 16" to a maximum 10'.

Side Door with latch gives easy access to catwalk or loading ramp and makes provision for loading assistance.

Heavy Duty Undercarriage, Axle, and Hubs with 16" Tires and 6 Bolt Wheels. Axle design allows chute deck to be lowered below axle height for gooseneck trailer loading. Locking Transport Arms provide safe and stable moving down the road.

2" x 12" Wood Flooring with Steel Traction Bars that folds up and out of the way, makes thorough washout easy.

This Option allows amimals to exit to the trailer either to the left, to the center, or to the right. Two hinged door panels swing and lock to make the exit direction change convenient.