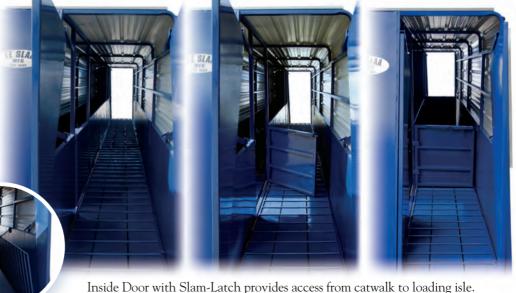

2" x 12" Wood Flooring with Steel Traction Bars that folds up and out of the way, makes thorough washout easy.

This Option allows amimals to exit to the trailer either to the left, to the center, or to the right. Two hinged door panels swing and lock to make the exit direction change convenient.

To exit animals to the left, open the left panel and latch it to the right panel.

To exit animals straight out, close the left and right panel to the left and right exits.

To exit animals to the right, open the right panel and latch it to the left panel.