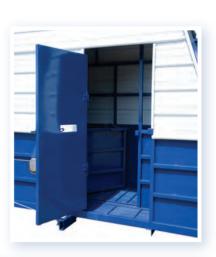

Side Door with latch gives easy access to catwalk or loading ramp and makes provision for loading assistance.

Heavy Duty Undercarriage, Axle, and Hubs with 16" Tires and 6 Bolt Wheels. Axle design allows chute deck to be lowered below axle height for gooseneck trailer loading. Locking Transport Arms provide safe and stable moving down the road.

2" x 12" Wood Flooring with Steel Traction Bars that folds up and out of the way, makes thorough washout easy.

This Option allows amimals to exit to the trailer either to the left, to the center, or to the right. Two hinged door panels swing and lock to make the exit direction change convenient.

To exit animals to the left, open the left panel and latch it to the right panel.

To exit animals straight out, close the left and right panel to the left and right exits.

To exit animals to the right, open the right panel and latch it to the left panel.