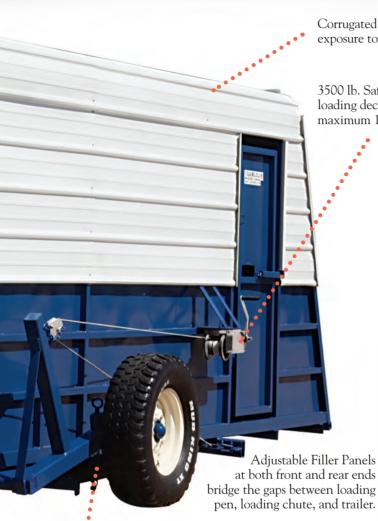

## ur Loadout

onment keeps out the elements.

struction means your investment will last for years.

Corrugated Top minimizes outside exposure to livestock.

3500 lb. Safety Winch easily adjusts loading deck height from a low 16" to a maximum 10'.