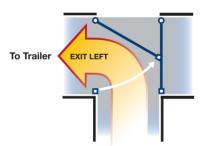

2" x 12" Wood Flooring with Steel Traction Bars that folds up and out of the way, makes thorough washout easy.

This Option allows amimals to exit to the trailer either to the left, to the center, or to the right. Two hinged door panels swing and lock to make the exit direction change convenient.

To exit animals to the left, open the left panel and latch it to the right panel.

To exit animals straight out, close the left and right panel to the left and right exits.

To exit animals to the right, open the right panel and latch it to the left panel.