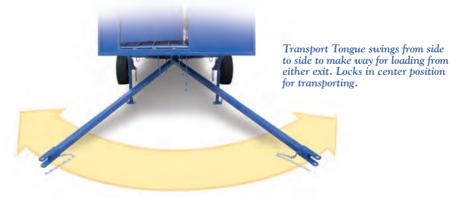

Side Door with latch gives easy access to catwalk or loading ramp and makes provision for loading assistance.

Heavy Duty Undercarriage, Axle, and Hubs with 16" Tires and 6 Bolt Wheels. Axle design allows chute deck to be lowered below axle height for gooseneck trailer loading. Locking Transport Arms provide safe and stable moving down the road.